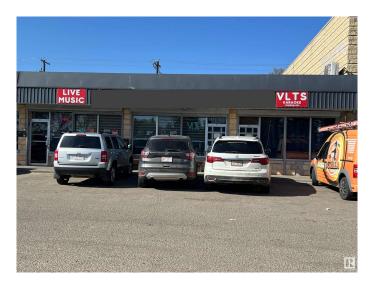

#### \$249,000

0 Bedroom, 0.00 Bathroom, Business on 0.00 Acres

Glengarry, Edmonton, AB

Excellent opportunity to own a well-established neighborhood pub with a loyal customer base in a fantastic location! This vibrant pub features a full kitchen with excellent dining, seating for 100 guests, 5 TVs perfect for sports fans, a pool table, 5 VLTs in a private section, a juke box, an office, a long oak bar, and an on-site ATM. Live entertainment is a key attraction, with a large dance floor and stage hosting some of Edmonton's finest bands every Friday and Saturday night. Enjoy jam nights on Wednesdays and karaoke on Thursdays, creating a lively atmosphere all week long.