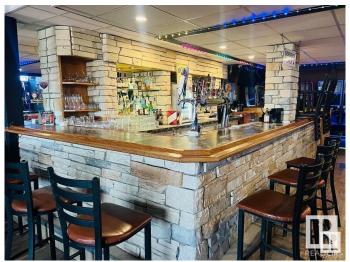

#### \$249,000

0 Bedroom, 0.00 Bathroom, Business on 0.00 Acres

Glengarry, Edmonton, AB

Excellent opportunity to own a well-established neighborhood pub with a loyal customer base in a fantastic location! This vibrant pub features a full kitchen with excellent dining, seating for 100 guests, 5 TVs perfect for sports fans, a pool table, 5 VLTs in a private section, a juke box, an office, a long oak bar, and an on-site ATM. Live entertainment is a key attraction, with a large dance floor and stage hosting some of Edmonton's finest bands every Friday and Saturday night. Enjoy jam nights on Wednesdays and karaoke on Thursdays, creating a lively atmosphere all week long.