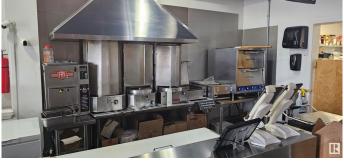

#### \$250,000

0 Bedroom, 0.00 Bathroom, Business on 0.00 Acres

City Centre, Spruce Grove, AB

Donair and Pizza restaurant operating for over 26 years. Loyal clients and great reputation in the community. Efficient operation with maximum use of space, easy to operate menu. All sauces are made in house providing a unique taste and cost control.