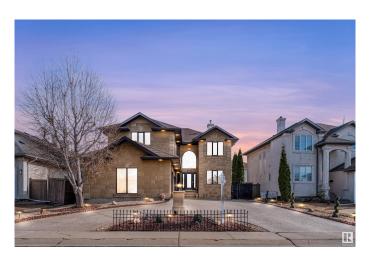

# \$859,000 - 8715 160a Avenue, Edmonton

MLS® #E4433897

### \$859,000

4 Bedroom, 3.50 Bathroom, 3,004 sqft Single Family on 0.00 Acres

Belle Rive, Edmonton, AB

Right across the lake in the heart of Belle Rive! This impressive 4 bedroom, 3.5 bathroom triple-car garage home offers approximately 3000 square feet; featuring generous living space, including a main-floor den, living & family room, dining room and kitchen. A stunning open-to-above living room floods the space with natural light. Upstairs, you'll find 4 spacious bedrooms and 3 full bathrooms. The primary suite features a walk-in closet and a 4 piece ensuite. The unfinished basement gives you the opportunity to create the space of your dreams!

#### **Essential Information**

MLS® # E4433897 Price \$859,000

Bedrooms 4

Bathrooms 3.50

Full Baths 3

Half Baths 1

Square Footage 3,004

Acres 0.00