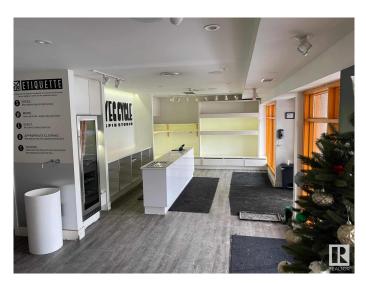

### \$0

0 Bedroom, 0.00 Bathroom, Retail on 0.00 Acres

Strathcona, Edmonton, AB

Prime 2,610 +- sq. ft. retail/commercial space available for lease in the heart of Whyte Avenue, one of Edmonton's most iconic and high-traffic destinations. Surrounded by popular restaurants, bars, boutiques, and cafes, this location offers excellent visibility, strong foot traffic, and premium signage opportunities. Ideal for retail, service, or hospitality uses and immediate possession.