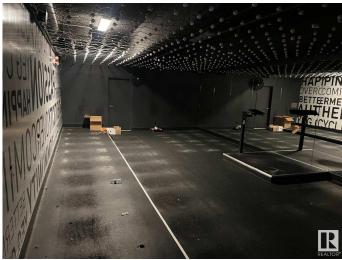

### \$0

0 Bedroom, 0.00 Bathroom, Retail on 0.00 Acres

Strathcona, Edmonton, AB

Prime 2,610 +- sq. ft. retail/commercial space available for lease in the heart of Whyte Avenue, one of Edmonton's most iconic and high-traffic destinations. Surrounded by popular restaurants, bars, boutiques, and cafes, this location offers excellent visibility, strong foot traffic, and premium signage opportunities. Ideal for retail, service, or hospitality uses and immediate possession.