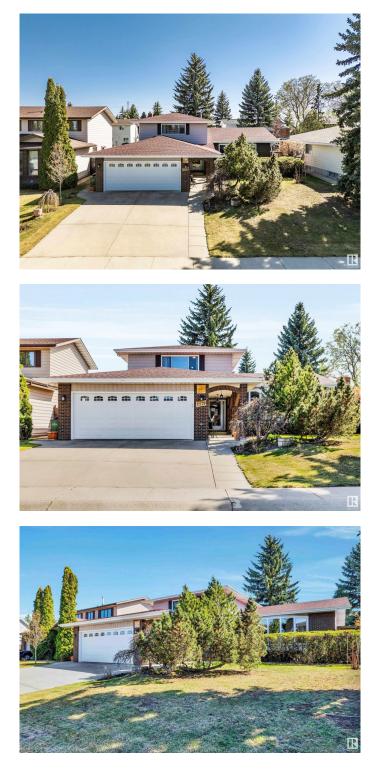

#### \$625,000

5 Bedroom, 3.50 Bathroom, 2,200 sqft Single Family on 0.00 Acres

Sweet Grass, Edmonton, AB

Welcome to this well maintained home in the desirable neighborhood of Sweet Grass! This amazing property has been wonderfully taken care of & pride of ownership shows! It's spacious with lots of room to grow! 5 bedrooms & main floor room can be used as an office! 4 bathrooms! NEW kitchen & stainless steel appliances (2025)! Gorgeous NEW hardwood on main level & stairs (2025)! NEW durable vinyl plank in lower level (2025)! NEW HWT (2025)! Upper floor is all hardwood, no carpet! Main floor laundry! There is also a 620sqft space that you can turn into a theatre, gym or use your imagination to develop this large room! Private South facing yard! Concrete patio space! Double attached garage! 18min from YEG airport, 6min to Anthony Henday, 4min to Century Park LRT Station, 4min to Derrick Golf & Winter Club, 4min to YMCA! Beautiful Sweet Grass Park is only a 5min walk away! Come view this beautiful family home!

## Amenities

| Amenities | No Animal Home, No Smoking Home |
|-----------|---------------------------------|
| Parking   | Double Garage Attached          |

## Exterior

| Exterior          | Wood, Brick                                                    |
|-------------------|----------------------------------------------------------------|
| Exterior Features | Airport Nearby, Fenced, Golf Nearby, Playground Nearby, Public |
|                   | Transportation, Schools, Shopping Nearby, See Remarks          |