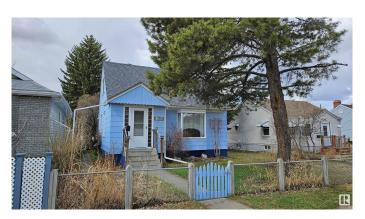

## \$379,900

3 Bedroom, 1.00 Bathroom, 1,163 sqft Single Family on 0.00 Acres

Parkdale (Edmonton), Edmonton, AB

Charming Home with Redevelopment Potential in a Revitalizing Community. Tucked away on a quiet, tree-lined street, this property presents an excellent opportunity for future redevelopment. Set in a mature neighborhood undergoing revitalization, it offers convenient access to downtown, schools, public transit, and hospitals. Whether you're looking to live in, rent out, or hold as a long-term investment, this is a fantastic chance to step into the real estate market in a sought-after location. The home boasts bright and inviting living areas, three spacious bedrooms, a finished basement perfect for added living space, and a back patio that opens to a fully fenced yard. An oversized single-car garage adds additional functionality and value.

Built in 1943

### **Essential Information**

MLS® # E4434737 Price \$379,900

Bedrooms 3

Bathrooms 1.00

Full Baths 1

Square Footage 1,163

Acres 0.00

Year Built 1943