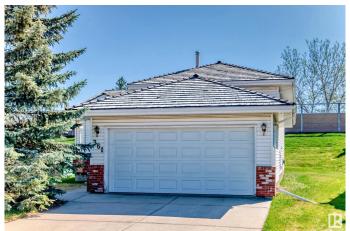

# **Exterior**

Exterior Wood, Vinyl
Exterior Features Cul-De-Sac
Roof Cedar Shakes
Construction Wood, Vinyl

Foundation Concrete Perimeter