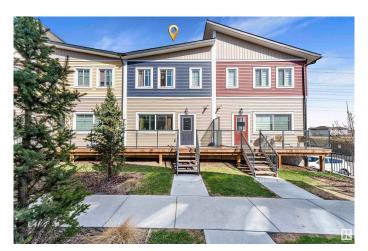

# \$364,000 - 20 2803 14 Ave, Edmonton

MLS® #E4435002

#### \$364,000

3 Bedroom, 2.50 Bathroom, 1,438 sqft Condo / Townhouse on 0.00 Acres

Laurel, Edmonton, AB

Discover the beautiful 3 bedroom, 2.5 bathroom townhouse featuring a double garage and low condo fees. This stylish and well maintained home offers spacious living, modern finishes, and the perfect blend of comfort and convenience, ideal for families.

## **Exterior**

Exterior Wood, Vinyl

Exterior Features Park/Reserve, Public Transportation, Schools, Shopping Nearby

Roof Asphalt Shingles

Construction Wood, Vinyl

Foundation Concrete Perimeter