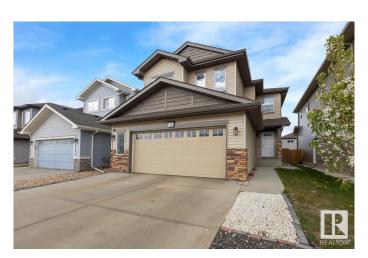

### \$569,900

4 Bedroom, 3.50 Bathroom, 1,835 sqft Single Family on 0.00 Acres

Maple Crest, Edmonton, AB

Exceptional House with 2555 SQFT of combined Living Space with a Huge Bonus Room on the Upper Level and FINISHED BASEMENT. Extended Garage with an Extended Deck makes it nice BBQ parties. Close to playgrounds and parks. The kitchen features a large angled island. There is ample cabinet space, and a spacious eating area overlooks the North-facing backyard and maintenance-free deck. The UPPER LEVEL features 3 bedrooms including the Primary Bedroom with 4 piece Ensuite, shower, a walk-in closet. The BASEMENT is FULLY FINISHED with a large Bedroom nice bath and a sizable storage room.