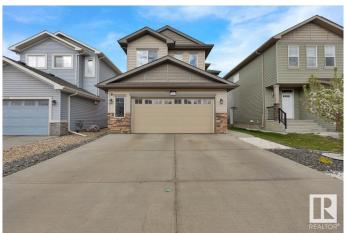

### \$569,900

4 Bedroom, 3.50 Bathroom, 1,835 sqft Single Family on 0.00 Acres

Maple Crest, Edmonton, AB

Exceptional House with 2555 SQFT of combined Living Space with a Huge Bonus Room on the Upper Level and FINISHED BASEMENT. Extended Garage with an Extended Deck makes it nice BBQ parties. Close to playgrounds and parks. The kitchen features a large angled island. There is ample cabinet space, and a spacious eating area overlooks the North-facing backyard and maintenance-free deck. The UPPER LEVEL features 3 bedrooms including the Primary Bedroom with 4 piece Ensuite, shower, a walk-in closet. The BASEMENT is FULLY FINISHED with a large Bedroom nice bath and a sizable storage room.