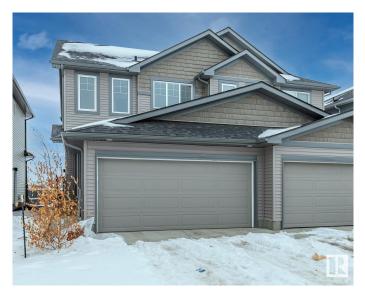

### \$449,000

3 Bedroom, 2.50 Bathroom, 1,438 sqft Single Family on 0.00 Acres

Fraser, Edmonton, AB

This stunning half duplex home, built by EXCEL Homes, offers the perfect blend of style and functionality. Featuring a double front attached garage, side entrance, and ample parking, this home is designed for convenience. Enjoy top-tier upgrades, including all appliances (washer & dryer included), knockdown ceilings, luxury vinyl plank flooring, an upgraded ensuite bathroom, and a second-floor laundry room. The kitchen is a showstopper, showcasing a modern design with an island, full-height cabinetry, quartz countertops, electric stove, built-in microwave, stainless steel appliances, and a pantry. The separate master bedroom boasts a walk-in closet and a private ensuite. Additionally, every EXCEL home is GREEN BUILT CANADA certified, ensuring a healthier, more durable living space with a lower environmental impact. This home truly has it all!

## Amenities

| Amenities<br>Parking Spaces<br>Parking | Ceiling 9 ft., No Animal Home, No Smoking Home, HRV System<br>4<br>Double Garage Attached                                                             |
|----------------------------------------|-------------------------------------------------------------------------------------------------------------------------------------------------------|
| Interior                               |                                                                                                                                                       |
| Interior Features                      | ensuite bathroom                                                                                                                                      |
| Appliances                             | Dishwasher-Built-In, Dryer, Garage Control, Garage Opener, Microwave<br>Hood Fan, Oven-Built-In, Refrigerator, Stove-Electric, Washer, See<br>Remarks |
| Heating                                | Forced Air-1, Natural Gas                                                                                                                             |
| Stories                                | 2                                                                                                                                                     |
| Has Basement                           | Yes                                                                                                                                                   |
| Basement                               | Full, Unfinished                                                                                                                                      |
| Exterior                               |                                                                                                                                                       |
| Exterior                               | Wood, Vinyl                                                                                                                                           |
| Exterior Features                      | Landscaped, Low Maintenance Landscape, Picnic Area, Playground Nearby, Schools, Shopping Nearby, See Remarks                                          |
| Roof                                   | Asphalt Shingles                                                                                                                                      |
| Construction                           | Wood, Vinyl                                                                                                                                           |