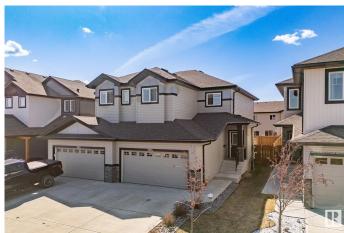

#### \$519,900

5 Bedroom, 3.50 Bathroom, 1,583 sqft Single Family on 0.00 Acres

Chappelle Area, Edmonton, AB

NEW LISTING!. This beautiful duplex is ready for a new owner. Live in a home that feels almost new. The main floor features a 9' ceiling, a galley-style kitchen, and a living room with a cozy fireplace. Upstairs features 3 spacious bedrooms and a bonus room/flex room. The primary bedroom is bright and has both a 5-pc ensuite and a walk-in closet. The basement is fully finished with 2 more bedrooms, a 4-pc bathroom and a large storage room. The sunny, south-facing backyard is a great space to spend your evening. The home comes with air-conditioning. Chappelle offers schools, multiple shopping plazas and quick access out to 41 Avenue.

#### **Essential Information**

MLS® # E4435048 Price \$519,900

Bedrooms 5

Bathrooms 3.50

Full Baths 3

Half Baths 1

Square Footage 1,583 Acres 0.00

Year Built 2018

Type Single Family
Sub-Type Half Duplex
Style 2 Storey
Status Active