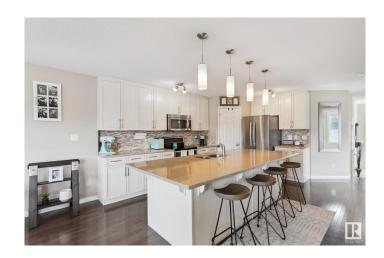

## \$450,000

3 Bedroom, 2.50 Bathroom, 1,788 sqft Single Family on 0.00 Acres

Chappelle Area, Edmonton, AB

Set on a corner lot with a massive yard, this 3-bedroom, 2.5-bath home offers over 1788 sqft of living space not including the basement. Inside, you'II find an open-concept modern kitchen with granite counters, an 8-foot island, and an electric fireplace that adds a relaxed vibe to the living room. Upstairs includes a versatile bonus room, laundry room, and a spacious primary suite with double doors. Douglas Hunter drapes and blinds finish every window. Outside, enjoy a fully fenced yard, pergola over a concrete patio extension, and a deck made for unwinding. Freshly painted and turn key ready! Close to parks and schoolsâ€"just the way you want it.