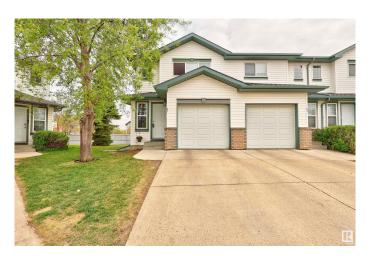

# \$273,900 - 87 16823 84 Street, Edmonton

MLS® #E4435220

#### \$273,900

2 Bedroom, 1.00 Bathroom, 1,067 sqft Condo / Townhouse on 0.00 Acres

Klarvatten, Edmonton, AB

Welcome home to this well appointed end unit townhome located in Klarvatten. Spacious kitchen with ample counter space and all appliances. Refurbished cabinets in a modern neutral tone. Living room with feature gas fireplace. Patio doors lead to the East Facing outdoor space. Two bedrooms upstairs are a great size. Four piece bathroom with upgraded tub and tile surround. New Furnace in 2017 and New Hot Water Tank and AC in 2018. Washer and Dryer included as well as built in vaccuum system. Single attached garage. Condo fees are \$295 per month. Well managed complex. Close to public transportation and shopping. Shows well.