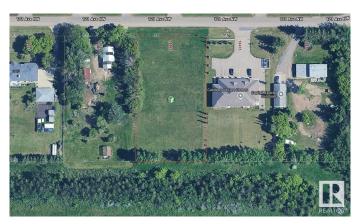

#### \$499,555

0 Bedroom, 0.00 Bathroom, Single Family on 0.00 Acres

Kinokamau Plains Area, Edmonton, AB

Custom build your very own dream home with a BIG SHOP? Or simply looking for a quiet acreage but do not want to be too far from the city? Here is a 1 acre of land with endless opportunities! Don't miss this incredible opportunity to own a rare 1-acre parcel in Northwest Edmonton, just 7 km from West Edmonton Mall & only a couple minutes to public transit! Enjoy ultra-convenient access to the Anthony Henday and Yellowhead Highway, making commuting a breeze. With flexible RR zoning, this lot offers endless potential for development or investment. Spacious dimensions of 157.1 ft x 276.7 ft make it a prime piece of real estate in a highly desirable location.

### **Exterior**

Exterior Features Shopping Nearby
Lot Description 157.1 ft x 276.7 ft