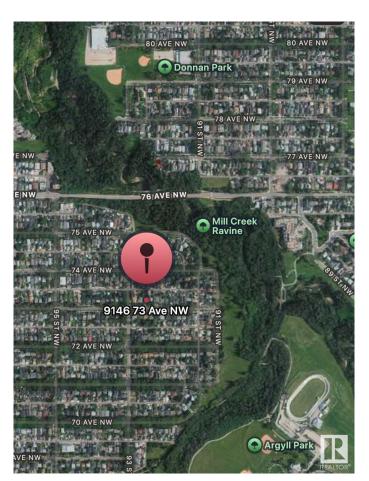

## **Community Information**

Address 9146 73 Avenue

Area Edmonton

Subdivision Ritchie

City Edmonton
County ALBERTA

Province AB

Postal Code T5H 1B5

### \$485.000

4 Bedroom, 2.00 Bathroom, 832 sqft Single Family on 0.00 Acres

Ritchie, Edmonton, AB

Ideally Located in the Heart of Ritchie! Just one block from Mill Creek Ravine and a short stroll to the vibrant Ritchie Market, this property offers the perfect blend of nature and urban lifestyle. Sitting on one of the larger subdividable lots in the areaâ€"50 ft x 130 ft (6,500 sq ft)â€"this is a rare opportunity in one of Edmonton's most desirable neighborhoods. Whether you're looking to build, hold, invest, or live, you simply can't beat this location!