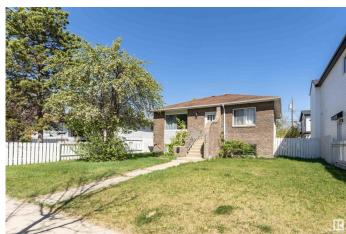

### \$485.000

4 Bedroom, 2.00 Bathroom, 832 sqft Single Family on 0.00 Acres

Ritchie, Edmonton, AB

Ideally Located in the Heart of Ritchie! Just one block from Mill Creek Ravine and a short stroll to the vibrant Ritchie Market, this property offers the perfect blend of nature and urban lifestyle. Sitting on one of the larger subdividable lots in the areaâ€"50 ft x 130 ft (6,500 sq ft)â€"this is a rare opportunity in one of Edmonton's most desirable neighborhoods. Whether you're looking to build, hold, invest, or live, you simply can't beat this location!

Built in 1955

Type Single Family

Sub-Type Detached Single Family

Style Raised Bungalow

Status Active

#### **Exterior**

Exterior Wood, Brick

Exterior Features Back Lane, Fenced, Flat Site, Subdividable Lot, Treed Lot, See Remarks

Roof Asphalt Shingles

Construction Wood, Brick

Foundation Concrete Perimeter