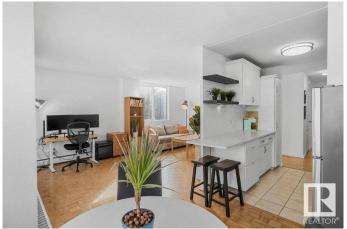

## \$165,000

1 Bedroom, 1.00 Bathroom, 683 sqft Condo / Townhouse on 0.00 Acres

WîhkwÃantôwin, Edmonton, AB

Discover modern living in downtown Edmonton with this 1-bedroom corner unit, offering stunning river valley views. Nestled in a quiet, concrete building, it features lots of windows for ample light and breathtaking sights. The modern kitchen, stylish bathroom, and generous storage space ensure comfort and convenience. Enjoy access to a shared rooftop terrace with panoramic city and valley views, secure covered parking, and proximity to the LRT for easy commuting. This prime location is ideal for experiencing downtown's vibrant lifestyle. A unique opportunity to embrace urban living at its finest.