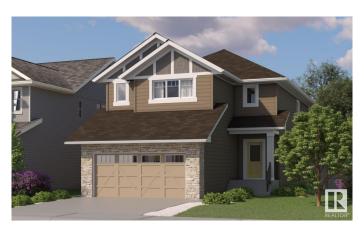

# \$684,900 - 80 Edgefield Way, St. Albert

MLS® #E4435627

## \$684,900

3 Bedroom, 2.50 Bathroom, 2,326 sqft Single Family on 0.00 Acres

Erin Ridge North, St. Albert, AB

Rare Opportunity: Private Entrance & Expansive Yard Enjoy the exceptional rarity of a separate entrance and an oversized yardâ€"features seldom found in new developments. Experience the perfect blend of contemporary style and practical living with the Nova model home by One Horizon Living. This thoughtfully designed 2,326 sq. ft. residence showcases a modern exterior paired with beautifully appointed interiors. Explore detailed renderings that capture the architectural elegance and smart layout of the Nova. Highlights include generous living spaces, a high-end kitchen, and sophisticated finishes throughout. Every inch of the Nova is designed to maximize comfort, function, and modern appeal. Available in late June.

#### **Essential Information**

MLS® # E4435627 Price \$684,900

Bedrooms 3

Bathrooms 2.50

Full Baths 2

Half Baths 1

Square Footage 2,326 Acres 0.00

Year Built 2025