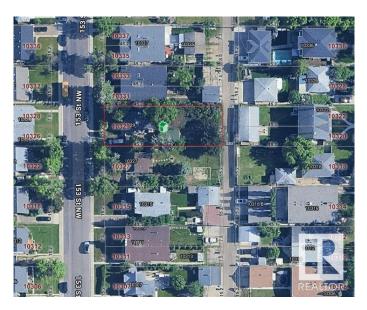

#### \$279,900

0 Bedroom, 0.00 Bathroom, Single Family on 0.00 Acres

Canora, Edmonton, AB

HUGE LOT!! Located in the desirable family friendly Canora neighborhood. The lot measures 688m2. Take advantage of the relaxed building bylaws to maximize the potential of this lot. Home is not habitable and is sold for lot value.

## **Community Information**

| Address     | 10329 153 Street |
|-------------|------------------|
| Area        | Edmonton         |
| Subdivision | Canora           |
| City        | Edmonton         |
| County      | ALBERTA          |
| Province    | AB               |
| Postal Code | T5P 2B7          |