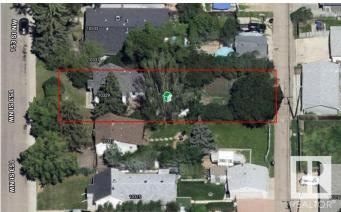

#### \$279,900

0 Bedroom, 0.00 Bathroom, Single Family on 0.00 Acres

Canora, Edmonton, AB

HUGE LOT!! Located in the desirable family friendly Canora neighborhood. The lot measures 688m2. Take advantage of the relaxed building bylaws to maximize the potential of this lot. Home is not habitable and is sold for lot value.

## **Community Information**

| Address     | 10329 153 Street |
|-------------|------------------|
| Area        | Edmonton         |
| Subdivision | Canora           |
| City        | Edmonton         |
| County      | ALBERTA          |
| Province    | AB               |
| Postal Code | T5P 2B7          |