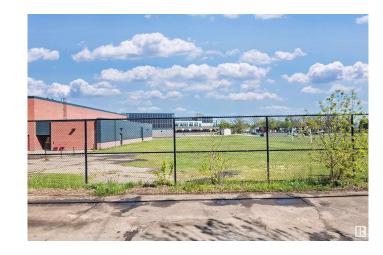

#### \$375,000

0 Bedroom, 0.00 Bathroom, Single Family on 0.00 Acres

Ritchie, Edmonton, AB

Amazing Park Backing Location in Ritchie!!! Build Your DREAM HOME!! Or Add Onto Your Investment Portfolio! This 33'x132' Lot Currently Has Capacity for a 3000+ Square foot Single Family Home Above Grade with a TRIPLE Car Garage. Alternatively You Could Start Collecting Rent Cheques with a Clever Front to Back Duplex Design with Legal Basement Suites and Garage Suite. Locations Like This RARELY Come for Sale, the Time is Now to Capitalize on this Unique Offering!

#### Exterior

Exterior Features Back Lane, Backs Onto Park/Trees, Fenced, Park/Reserve, Playground Nearby, Schools