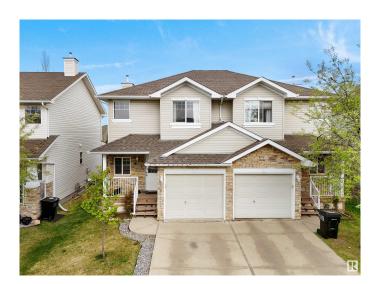

### \$374,900

4 Bedroom, 2.50 Bathroom, 1,075 sqft Single Family on 0.00 Acres

Tamarack, Edmonton, AB

Welcome to beautiful 4-bedroom, 2.5-bath home in the highly desirable community of Tamarack. This bright and inviting home features a functional layout with a kitchen offering ample cabinets and counter space and 3 spacious rooms upstairs The fully finished basement includes a 4th bedroom and full bathroom ideal for guests or extended family. Enjoy the outdoors in your huge backyard with a durable composite wood deck, great for gatherings or quiet evenings. The single attached garage adds everyday convenience. Located within walking distance to parks, schools, and all essential amenities, plus close access to public transit. A perfect blend of comfort, space, and location.

## **Amenities**

Amenities No Animal Home, No Smoking Home

Parking Single Garage Attached

#### **Exterior**

Exterior Wood, Vinyl

Exterior Features Airport Nearby, Playground Nearby, Public Swimming Pool, Public

Transportation, Schools, Shopping Nearby

Roof Asphalt Shingles

Construction Wood, Vinyl