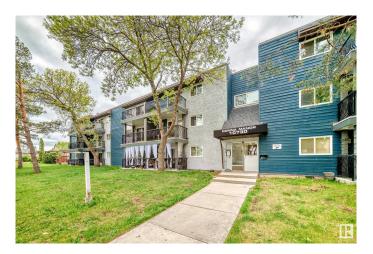

# \$97,900 - 108 10730 112 Street, Edmonton

MLS® #E4436791

#### \$97,900

1 Bedroom, 1.00 Bathroom, 693 sqft Condo / Townhouse on 0.00 Acres

Queen Mary Park, Edmonton, AB

This Beautifully RENOVATED main floor apartment features Large living room with balcony, One large Bedroom with new flooring, Beautiful kitchen with NEW countertops and new fridge, storage room & a full bathroom. Convenient location - Only minutes to Grant MacEwan University, Victoria high, public transportation, Kingsway shopping centre and all amenities.

## **Community Information**

Address 108 10730 112 Street

Area Edmonton

Subdivision Queen Mary Park

City Edmonton
County ALBERTA

Province AB

Postal Code T5H 3H1