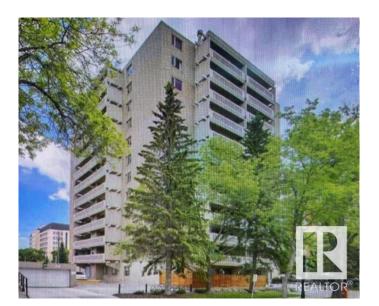

#### \$243,500

2 Bedroom, 2.00 Bathroom, 1,346 sqft Condo / Townhouse on 0.00 Acres

WîhkwÃantôwin, Edmonton, AB

Welcome Home!! Super location, 3rd floor unit in Westwind Estates. Large entrance to this suite and opens to a very spacious living room featuring a wood burning fireplace and a super large balcony with views all around. 2 bedroom, 2 bathroom suite with vinyl plank flooring thru-out. Dining area adjoins the galley kitchen and unit features in-suite laundry and loads of storage space. Heated underground parking is also included. Super location with just a short walk to the river valley, shopping, restaurants and the LRT.

### **Exterior**

Exterior Concrete, Stucco

Exterior Features Recreation Use, Schools, Shopping Nearby, View City, See Remarks

Roof Tar & Gravel

Construction Concrete, Stucco

Foundation Concrete Perimeter