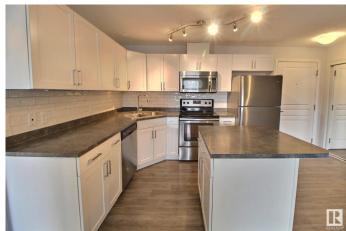

### \$195,000

2 Bedroom, 2.00 Bathroom, 880 sqft Condo / Townhouse on 0.00 Acres

Clareview Town Centre, Edmonton, AB

Welcome to this spacious condo, conveniently located by Clareview LRT station. The main living area is bright and open with modern colours, and upgraded lighting. The kitchen has plenty of cupboard and counter space, as well as stainless appliances and a centre island. The primary suite features a large closet and full ensuite. On the other side of the unit is the second bedroom, which also has a large closet and another full bathroom and in suite laundry. There is a titled underground parking stall, and a gym in the building. This home is a MUST SEE!