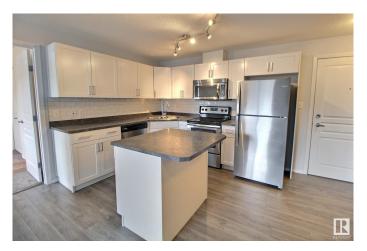

### \$195,000

2 Bedroom, 2.00 Bathroom, 880 sqft Condo / Townhouse on 0.00 Acres

Clareview Town Centre, Edmonton, AB

Welcome to this spacious condo, conveniently located by Clareview LRT station. The main living area is bright and open with modern colours, and upgraded lighting. The kitchen has plenty of cupboard and counter space, as well as stainless appliances and a centre island. The primary suite features a large closet and full ensuite. On the other side of the unit is the second bedroom, which also has a large closet and another full bathroom and in suite laundry. There is a titled underground parking stall, and a gym in the building. This home is a MUST SEE!