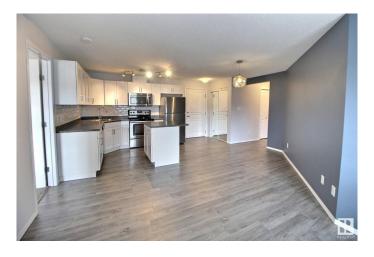

### \$195,000

2 Bedroom, 2.00 Bathroom, 880 sqft Condo / Townhouse on 0.00 Acres

Clareview Town Centre, Edmonton, AB

Welcome to this spacious condo, conveniently located by Clareview LRT station. The main living area is bright and open with modern colours, and upgraded lighting. The kitchen has plenty of cupboard and counter space, as well as stainless appliances and a centre island. The primary suite features a large closet and full ensuite. On the other side of the unit is the second bedroom, which also has a large closet and another full bathroom and in suite laundry. There is a titled underground parking stall, and a gym in the building. This home is a MUST SEE!