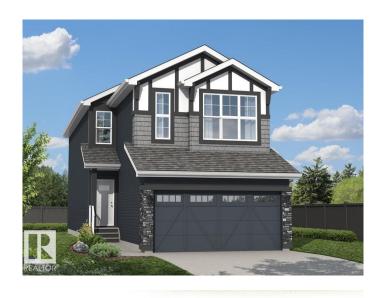

#### \$599.900

3 Bedroom, 2.50 Bathroom, 2,121 sqft Single Family on 0.00 Acres

Alces, Edmonton, AB

Daytona offers the Aviator at it best. Offering 2,108 sq. ft. with front attached garage this home featuring 3 bedrooms, 2.5 baths and a bonus room. The main floor has a 9 ft. ceiling and dropped great room. The foyer, with a privately located Half Bathroom, leads into a combined, open-concept great room and nook area for dining and entertaining purposes. The modern kitchen has a built-in microwave and a large walk-in pantry for extra space. The Upper floor includes 2 bedrooms, each with walk-in closets, a spacious bonus room, a full laundry room, the Master Bedroom, and a main bathroom with double sinks and a linen closet. For added convenience, the laundry room includes a hanging rail and an extra linen closet. The Primary bedroom has a sizable walk-in closet and an accompanying ensuite featuring double sinks, and a soaker tub. A must see home.

#### **Essential Information**

MLS® # E4438201 Price \$599,900 Bedrooms 3

Bathrooms 2.50

Full Baths 2
Half Baths 1

Square Footage 2,121
Acres 0.00
Year Built 2025

Type Single Family

Sub-Type Residential Attached

Style 2 Storey
Status Active

#### **Exterior**

Exterior Wood, Stone, Vinyl

Exterior Features See Remarks

Roof Asphalt Shingles
Construction Wood, Stone, Vinyl

Foundation Concrete Perimeter