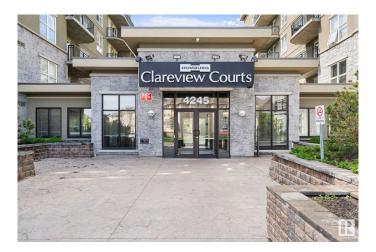

# \$197,000 - 2 4245 139 Avenue, Edmonton

MLS® #E4438419

# \$197,000

2 Bedroom, 2.00 Bathroom, 947 sqft Condo / Townhouse on 0.00 Acres

Clareview Town Centre, Edmonton, AB

Welcome to this bright and spacious 2 bed, 2 bath corner unit in Clareview Courts – offering 947 sq ft of stylish living space! Enjoy the open-concept layout with tons of natural light and a private balcony – perfect for relaxing or entertaining. Just steps to the LRT, Superstore, Costco, Walmart, and a wide range of shopping and dining options. Stay active with Clareview Rec Centre and a nearby fitness centre all within walking distance. Ideal for professionals, students, or investors – a prime location with unbeatable walkability and transit access.