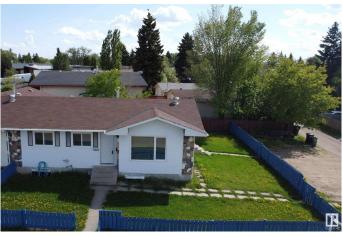

# \$430,000 - 7807 36 Avenue, Edmonton

MLS® #E4438552

## \$430.000

5 Bedroom, 2.00 Bathroom, 949 sqft Single Family on 0.00 Acres

Richfield, Edmonton, AB

Investor Alert! Fully renovated half duplex bungalow in Lee Ridge, Mill Woodsâ€"perfect for first-time buyers or savvy investors. Rare opportunity for a visionary developer. Sitting on a 70' x 70' (5,000 sq ft) lot, this home features 5 bedrooms and 6-8 parking stalls. The main floor includes 3 bedrooms, a full bath, a bright living room, an updated kitchen with new appliances, and laundry. The fully finished basement has a separate entrance, 2 bedrooms, a second kitchen, second laundry, and living spaceâ€"ideal for a nanny or in-law suite. Recent upgrades include new flooring, paint, kitchens, and bathrooms. Walking distance to schools, parks, shopping, and transit. A must-see with high potential for future redevelopment!

# **Community Information**

Address 7807 36 Avenue

Area Edmonton
Subdivision Richfield
City Edmonton
County ALBERTA

Province AB

Postal Code T6K 0C5