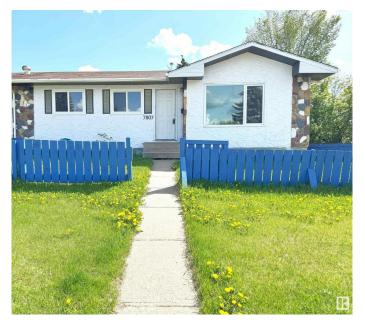

# \$430,000 - 7807 36 Avenue, Edmonton

MLS® #E4438552

## \$430.000

5 Bedroom, 2.00 Bathroom, 949 sqft Single Family on 0.00 Acres

Richfield, Edmonton, AB

Investor Alert! Fully renovated half duplex bungalow in Lee Ridge, Mill Woodsâ€"perfect for first-time buyers or savvy investors. Rare opportunity for a visionary developer. Sitting on a 70' x 70' (5,000 sq ft) lot, this home features 5 bedrooms and 6-8 parking stalls. The main floor includes 3 bedrooms, a full bath, a bright living room, an updated kitchen with new appliances, and laundry. The fully finished basement has a separate entrance, 2 bedrooms, a second kitchen, second laundry, and living spaceâ€"ideal for a nanny or in-law suite. Recent upgrades include new flooring, paint, kitchens, and bathrooms. Walking distance to schools, parks, shopping, and transit. A must-see with high potential for future redevelopment!

# **Community Information**

Address 7807 36 Avenue

Area Edmonton
Subdivision Richfield
City Edmonton
County ALBERTA

Province AB

Postal Code T6K 0C5