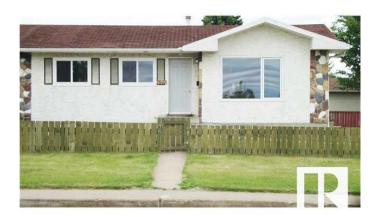

# \$430,000 - 7807 36 Avenue, Edmonton

MLS® #E4438552

## \$430.000

5 Bedroom, 2.00 Bathroom, 949 sqft Single Family on 0.00 Acres

Richfield, Edmonton, AB

Investor Alert! Fully renovated half duplex bungalow in Lee Ridge, Mill Woodsâ€"perfect for first-time buyers or savvy investors. Rare opportunity for a visionary developer. Sitting on a 70' x 70' (5,000 sq ft) lot, this home features 5 bedrooms and 6-8 parking stalls. The main floor includes 3 bedrooms, a full bath, a bright living room, an updated kitchen with new appliances, and laundry. The fully finished basement has a separate entrance, 2 bedrooms, a second kitchen, second laundry, and living spaceâ€"ideal for a nanny or in-law suite. Recent upgrades include new flooring, paint, kitchens, and bathrooms. Walking distance to schools, parks, shopping, and transit. A must-see with high potential for future redevelopment!

# **Community Information**

Address 7807 36 Avenue

Area Edmonton
Subdivision Richfield
City Edmonton
County ALBERTA

Province AB

Postal Code T6K 0C5