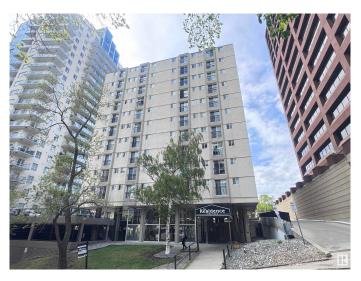

# \$94,900 - 505 9730 106 Street, Edmonton

MLS® #E4438591

#### \$94,900

1 Bedroom, 1.00 Bathroom, 457 sqft Condo / Townhouse on 0.00 Acres

Downtown (Edmonton), Edmonton, AB

Downtown cozy one-bedroom unit in a quiet concrete building, next to the Alberta Legislature Grounds and LRT station. Open concept layout, in-suite laundry with upgraded new appliances, plumbing fixtures and in-suite washer/dryer combo in the past two years. Walking distance to the River Valley, U of A campuses, Grant MacEwan University, Rogers Place and downtown Edmonton. Condo fees include power, heat, water. Secured parking and on-site personnel, perfect for investors, students and first time home buyers.