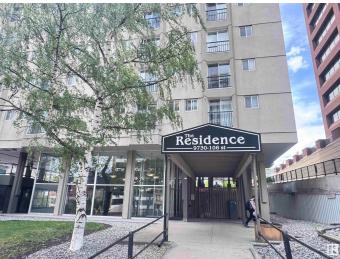

# \$94,900 - 505 9730 106 Street, Edmonton

MLS® #E4438591

#### \$94,900

1 Bedroom, 1.00 Bathroom, 457 sqft Condo / Townhouse on 0.00 Acres

Downtown (Edmonton), Edmonton, AB

Downtown cozy one-bedroom unit in a quiet concrete building, next to the Alberta Legislature Grounds and LRT station. Open concept layout, in-suite laundry with upgraded new appliances, plumbing fixtures and in-suite washer/dryer combo in the past two years. Walking distance to the River Valley, U of A campuses, Grant MacEwan University, Rogers Place and downtown Edmonton. Condo fees include power, heat, water. Secured parking and on-site personnel, perfect for investors, students and first time home buyers.