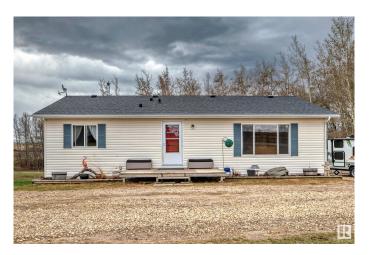

## \$1,800,000

3 Bedroom, 2.50 Bathroom, 1,320 sqft Rural on 4.79 Acres

None, Rural Rockyview County, AB

Attention Home Buyers & Investors! A Remarkable 4.79-acre parcel of prime Mixed Residential and Commercial Real Estate nestled amidst picturesque landscapes, a one of a kind entrepreneur's dream with positive income growth and expansion. The entire main floor is adorned with freshly painted walls, durable vinyl flooring, brand-new quartz counter tops, a pristine fridge, and exquisitely redone bathrooms that redefine everyday living. The outside boast of an expansive south-facing deck from the kitchen/dining area. The WALKOUT basement, can be transformed to add additional income or extra living space. Most importantly, this property boasts a thriving commercial farming operation already in place and generating rental & operating income. Flexible zoning allows for more commercial opportunities.

# **Community Information**

Address 25113 Twp Rd 272

Area Rural Rockyview County

Subdivision None

City Rural Rockyview County

County ALBERTA

Province AB

Postal Code T4B 2A3