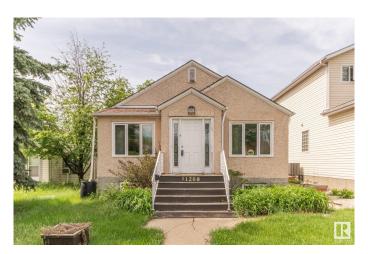

## \$299,000

2 Bedroom, 1.00 Bathroom, 825 sqft Single Family on 0.00 Acres

Cromdale, Edmonton, AB

Take a step back in time to 1947 when you find crystal glass door knobs, front and back porches and stained glass windows to welcome you. This beautifully treed street in Cromdale holds a lot of history as does this home. You will find it is pretty much original and being it has been rented for many years it is being sold As Is Where Is. Please take a look and see if you are someone who loves to restore older homes or perhaps just the lot is more to your liking. How great to be able to walk to the foot ball games or a concert in Commonwealth Stadium. So close to downtown, shopping, medical and parks. With the back alley you have access to parking in the back or on the street. A hidden gem for sure.

## **Exterior**

Exterior Wood, Stucco

Exterior Features Back Lane, Low Maintenance Landscape, Public Swimming Pool, Public

Transportation

Roof Asphalt Shingles

Construction Wood, Stucco

Foundation Concrete Perimeter