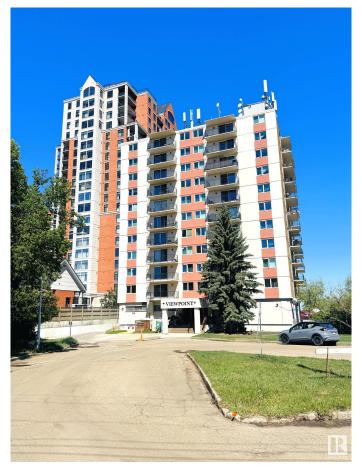

# \$92,000 - 207 9028 Jasper Avenue, Edmonton

MLS® #E4439222

## \$92,000

1 Bedroom, 1.00 Bathroom, 669 sqft Condo / Townhouse on 0.00 Acres

Boyle Street, Edmonton, AB

Prime Downtown Location! This bright and spacious 1-bedroom, 1-bath condo offers incredible value with recently updated flooring and sweeping River Valley views. Perfect for first-time buyers, students, professionals, or investors. Enjoy peace of mind with all utilities included – heat, water, and electricity – plus the bonus of underground parking and a secure storage space. Steps from the Ice District, LRT, shopping, dining, nightlife, and River Valley trails. A fantastic opportunity in one of Edmonton's most desirable central communities.

# **Community Information**

Address 207 9028 Jasper Avenue

Area Edmonton
Subdivision Boyle Street
City Edmonton
County ALBERTA

Province AB

Postal Code T5H 3Y6

## **Exterior**

Exterior Concrete

Exterior Features River View, Schools, Shopping Nearby, View Downtown

Roof Tar & T

Construction Concrete

Foundation Concrete Perimeter