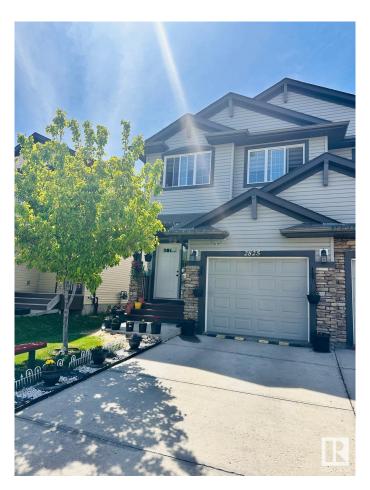

#### \$429.000

3 Bedroom, 3.50 Bathroom, 1,431 sqft Single Family on 0.00 Acres

Laurel, Edmonton, AB

Welcome to this Beautiful duplex with finished basement with city permit ,located in the heart of laurel, great deal for first time home buyers or investors, This 1431 sq ft duplex. Main floor has open concept kitchen with access to the large living room and dining room. 2 piece bath completes this level. Upstairs you'll see master bedroom with ensuite and 2 other bedrooms and a full bathroom and Bonus room. The basement consist of large entertainment area with full 4 psc Bath. The property is fully landscaped and fenced with a deck. Close to schools, parks & shopping, Meadows rec center. This property won't be in the market to long.