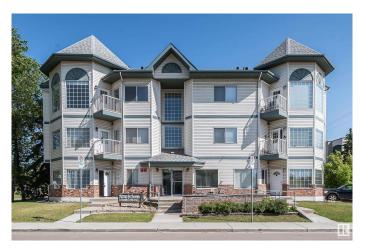

# \$148,900 - 101 11308 130 Avenue, Edmonton

MLS® #E4439515

#### \$148,900

1 Bedroom, 1.00 Bathroom, 789 sqft Condo / Townhouse on 0.00 Acres

Lauderdale, Edmonton, AB

MAIN FLOOR apartment in a GREAT LOCATION; Villa St Joseph is a well managed 3 story building. This 1-BEDroom 1-BTHroom main floor Apartment includes Heat, In suite Laundry, heated UNDERGROUND parking, and 6 appliances. This apartment boasts a bright and open concept, with loads of kitchen cabinets. Walking distance to Grand Truck rec center, walking trails and Tennis courts. Great investment property. 15-minute drive to Grant MacEwan University, University of Alberta, and the Ice District/Rogers Place. A few of the pictures have been staged. A must see!!

#### **Essential Information**

MLS® # E4439515 Price \$148,900

Bedrooms 1

Bathrooms 1.00

Full Baths 1

Square Footage 789 Acres 0.00

Year Built 1997

Type Condo / Townhouse Sub-Type Lowrise Apartment

## **Community Information**

Address 101 11308 130 Avenue

Area Edmonton
Subdivision Lauderdale
City Edmonton
County ALBERTA

Province AB

Postal Code T5E 6L2