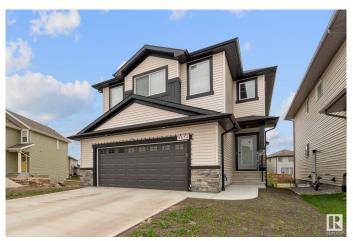

### \$689.000

4 Bedroom, 3.00 Bathroom, 2,293 sqft Single Family on 0.00 Acres

Maple Crest, Edmonton, AB

Nestled in the desirable Maple neighborhood, this stunning 4-bed, 3-bath home is now available for sale. Ideal for families or those who love to entertain, this property boasts a spacious layout and desirable features. The heart of the home is the modern kitchen, complete with a convenient island and a walk-in pantry, perfect for storing all your culinary essentials. You'll also appreciate the convenience of the double attached garage, protecting your vehicles from the elements. Retreat to the luxurious main bedroom ensuite. featuring dual sinks, a soaking bathtub, and a sleek glass standing shower. Completing the interior is a dedicated laundry room and a convenient entrance into the basement, offering potential for future customization.

#### **Essential Information**

MLS® # E4439622 Price \$689,000

Bedrooms 4

Bathrooms 3.00

Full Baths 3

Square Footage 2,293

Acres 0.00

Year Built 2022

#### **Exterior**

Exterior Wood, Vinyl

Exterior Features Airport Nearby, Golf Nearby, Park/Reserve, Playground Nearby, Public

Transportation, Schools, Shopping Nearby

Roof Asphalt Shingles

Construction Wood, Vinyl