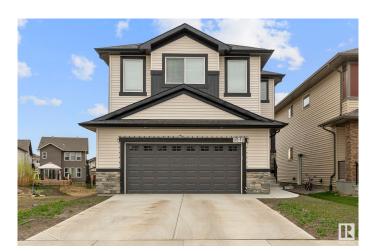

### \$689.000

4 Bedroom, 3.00 Bathroom, 2,293 sqft Single Family on 0.00 Acres

Maple Crest, Edmonton, AB

Nestled in the desirable Maple neighborhood, this stunning 4-bed, 3-bath home is now available for sale. Ideal for families or those who love to entertain, this property boasts a spacious layout and desirable features. The heart of the home is the modern kitchen, complete with a convenient island and a walk-in pantry, perfect for storing all your culinary essentials. You'll also appreciate the convenience of the double attached garage, protecting your vehicles from the elements. Retreat to the luxurious main bedroom ensuite. featuring dual sinks, a soaking bathtub, and a sleek glass standing shower. Completing the interior is a dedicated laundry room and a convenient entrance into the basement, offering potential for future customization.

#### **Essential Information**

MLS® # E4439622 Price \$689,000

Bedrooms 4

Bathrooms 3.00

Full Baths 3

Square Footage 2,293

Acres 0.00

Year Built 2022

#### **Exterior**

Exterior Wood, Vinyl

Exterior Features Airport Nearby, Golf Nearby, Park/Reserve, Playground Nearby, Public

Transportation, Schools, Shopping Nearby

Roof Asphalt Shingles

Construction Wood, Vinyl