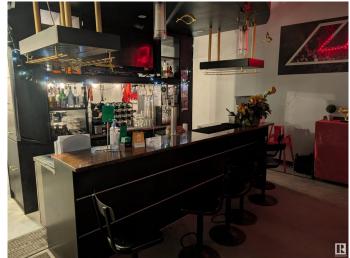

## \$250,000

0 Bedroom, 0.00 Bathroom, Business on 0.00 Acres

Mayfield, Edmonton, AB

2365 ft2 Japanese restaurant located in a very busy shopping plaza. Steady clientele. Same owner in this location 10 years. Reasonable rent.