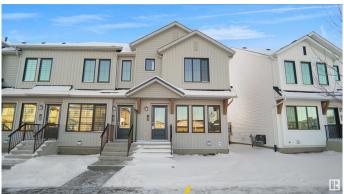

#### \$379,998

3 Bedroom, 2.50 Bathroom, 1,207 sqft Condo / Townhouse on 0.00 Acres

Secord, Edmonton, AB

Welcome to this brand new townhouse unit the "Bentlev― Built by StreetSide Developments and is located in one of Edmonton's newest premier west communities of Secord Heights. With almost 1210 square Feet, front and back yard is landscaped, this opportunity is perfect for a young family or young couple. Your main floor is complete with Luxury Vinyl plank flooring throughout the great room and the kitchen. Highlighted in your new kitchen are upgraded cabinets, upgraded counter tops and a tile back splash. Finishing off the main level is a 2 piece bathroom. The upper level has 3 bedrooms and 2 full bathrooms that is perfect for a first time buyer. \*\*\* Photos used are from the exact style home recently built actual photos will be uploaded shortly \*\*\*

### **Essential Information**

MLS® # E4440012 Price \$379,998

Bedrooms 3
Bathrooms 2.50
Full Baths 2
Half Baths 1

Square Footage 1,207 Acres 0.00

Year Built 2024

Type Condo / Townhouse

Sub-Type Townhouse

Style 2 Storey
Status Active