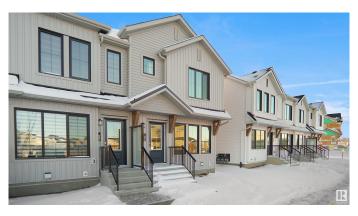

#### \$379,998

3 Bedroom, 2.50 Bathroom, 1,207 sqft Condo / Townhouse on 0.00 Acres

Secord, Edmonton, AB

Welcome to this brand new townhouse unit the "Bentlev― Built by StreetSide Developments and is located in one of Edmonton's newest premier west communities of Secord Heights. With almost 1210 square Feet, front and back yard is landscaped, this opportunity is perfect for a young family or young couple. Your main floor is complete with Luxury Vinyl plank flooring throughout the great room and the kitchen. Highlighted in your new kitchen are upgraded cabinets, upgraded counter tops and a tile back splash. Finishing off the main level is a 2 piece bathroom. The upper level has 3 bedrooms and 2 full bathrooms that is perfect for a first time buyer. \*\*\* Photos used are from the exact style home recently built actual photos will be uploaded shortly \*\*\*

### **Essential Information**

MLS® # E4440012 Price \$379,998

Bedrooms 3
Bathrooms 2.50
Full Baths 2
Half Baths 1

Square Footage 1,207 Acres 0.00

Year Built 2024

Type Condo / Townhouse

Sub-Type Townhouse

Style 2 Storey
Status Active