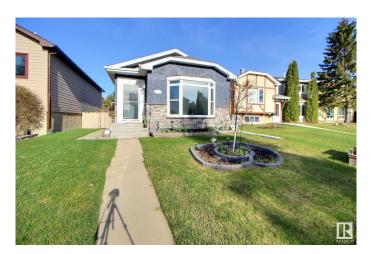

# \$375,000

4 Bedroom, 2.00 Bathroom, 952 sqft Single Family on 0.00 Acres

Kiniski Gardens, Edmonton, AB

This beautifully renovated home is move in ready! Recent upgrades include: new furnace, HWT, AC, bay and kitchen windows (2022), shingles, exterior finishings, flooring, basement windows and bathroom (2021), upstairs bathroom and kitchen (2019). The main floor features a large living space that leads into the dining area and gorgeous kitchen. Down the hall you'II find 3 bedrooms ands full bath.The fully finished basement has a 4th bedroom, another full bath and a large rec room. Athspacious back yard is fully fenced, this home is a MUST SEE!

#### **Exterior**

Exterior Wood, Stucco

Exterior Features Back Lane, Cul-De-Sac, Fenced, Flat Site, Landscaped, Level Land, No

Through Road, Playground Nearby, Public Transportation, Schools,

**Shopping Nearby** 