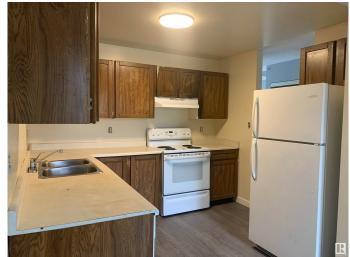

## \$209,999

3 Bedroom, 1.50 Bathroom, 1,119 sqft Condo / Townhouse on 0.00 Acres

Dunluce, Edmonton, AB

Lovely 3 bedroom, 1.5 bath, 2 storey townhouse in excellent Dunluce Village - a quiet, friendly neighbourhood. The backyard is fully fenced and backs onto a greenbelt. 1 assigned energized parking space included, a 2nd is rented from the Condo Corporation. User friendly floor plan includes open concept kitchen/dining area/sitting area on the main floor, a large bathroom and 3 bedrooms on the upper level. Use your imagination in the unfinished basement; great for storage and laundry area too! Vinyl plank flooring throughout the entire house! Convenient location, near bus routes (across the street), shops and elementary schools. Small pets (under 20 inches) OK with approval from condo board.

## Interior

Dishwasher-Built-In, Dryer, Hood Fan, Refrigerator, Stove-Electric, **Appliances** 

Washer

Forced Air-1, Natural Gas Heating

Stories 2 Has Basement

Yes

Full, Unfinished Basement