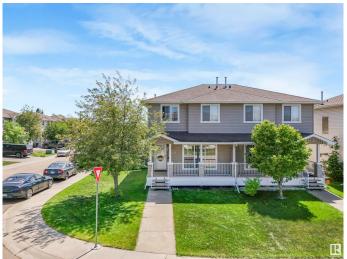

# \$399,900 - 2305 28a Avenue, Edmonton

MLS® #E4440497

#### \$399,900

2 Bedroom, 3.50 Bathroom, 1,232 sqft Single Family on 0.00 Acres

Silver Berry, Edmonton, AB

Excellent opportunity to own this unique well kept 2 storey duplex in Wildrose. This large corner lot is well located close to schools, shopping and just steps from an exceptional community center. A charming porch leads you to the front main floor entrance and a spacious living room with a gas fireplace. There is plenty of cupboard and counter space in this large functional kitchen that leads to the back deck and and south facing back yard. The upper floor has two good sized primary bedrooms both complete with en-suite bathrooms. Back alley access leads to a double detached garage with room for additional parking and loads of guest parking on the road.