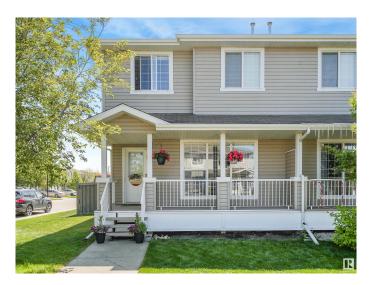

# \$399,900 - 2305 28a Avenue, Edmonton

MLS® #E4440497

#### \$399,900

2 Bedroom, 3.50 Bathroom, 1,232 sqft Single Family on 0.00 Acres

Silver Berry, Edmonton, AB

Excellent opportunity to own this unique well kept 2 storey duplex in Wildrose. This large corner lot is well located close to schools, shopping and just steps from an exceptional community center. A charming porch leads you to the front main floor entrance and a spacious living room with a gas fireplace. There is plenty of cupboard and counter space in this large functional kitchen that leads to the back deck and and south facing back yard. The upper floor has two good sized primary bedrooms both complete with en-suite bathrooms. Back alley access leads to a double detached garage with room for additional parking and loads of guest parking on the road.