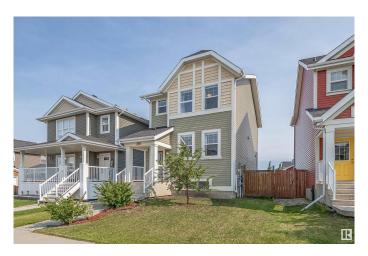

# \$399,900

3 Bedroom, 2.50 Bathroom, 1,346 sqft Single Family on 0.00 Acres

Southfork, Leduc, AB

This lovely 3 bedroom, 1350sq ft 2 storey home is in mint condition. Located on a quiet street, just steps away from parks and trails. The main floor features updated vinyl plank flooring, a peninsula style kitchen with ample cabinetry and breakfast bar. The entry foyer leads up to a spacious living and dining area. Upstairs there are 3 nice sized bedrooms with the primary having a 4pce ensuite bathroom. The basement is unfinished, but the utility area is tucked off to one side. The backyard has a nice sized deck & is fenced on 2 sides, with a parking area off the lane.

#### **Exterior**

Exterior Wood, Vinyl

Exterior Features Back Lane, Landscaped, Partially Fenced

Roof Asphalt Shingles

Construction Wood, Vinyl

Foundation Concrete Perimeter