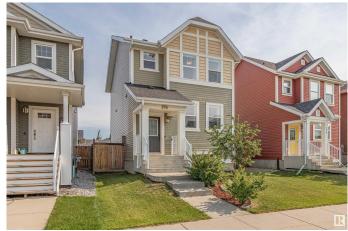

# \$399,900

3 Bedroom, 2.50 Bathroom, 1,346 sqft Single Family on 0.00 Acres

Southfork, Leduc, AB

This lovely 3 bedroom, 1350sq ft 2 storey home is in mint condition. Located on a quiet street, just steps away from parks and trails. The main floor features updated vinyl plank flooring, a peninsula style kitchen with ample cabinetry and breakfast bar. The entry foyer leads up to a spacious living and dining area. Upstairs there are 3 nice sized bedrooms with the primary having a 4pce ensuite bathroom. The basement is unfinished, but the utility area is tucked off to one side. The backyard has a nice sized deck & is fenced on 2 sides, with a parking area off the lane.

#### **Amenities**

Amenities Off Street Parking, On Street Parking, Air Conditioner, Deck, No.

**Smoking Home** 

Parking No Garage, See Remarks