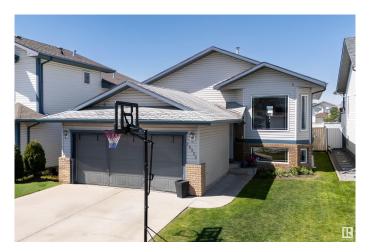

## \$465,000

4 Bedroom, 3.00 Bathroom, 1,223 sqft Single Family on 0.00 Acres

Ozerna, Edmonton, AB

Welcome to this spacious and versatile 4 bedroom, 3 full bathroom bi-level perfect for growing families or those who love to entertain. This well-maintained property features a bright and open upper level with a functional layout, while the fully finished basement offers incredible additional living spaceâ€"including a stylish wet bar, ideal for gatherings and relaxing nights in. With generous sized bedrooms, ample storage, and multiple living areas, this home provides both comfort and flexibility. Don't miss the opportunity to own this move-in ready gem in a desirable neighborhood!

#### **Exterior**

Exterior Wood, Brick, Vinyl

Exterior Features See Remarks

Roof Asphalt Shingles
Construction Wood, Brick, Vinyl
Foundation Concrete Perimeter