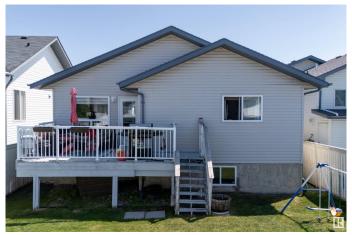

## \$465,000

4 Bedroom, 3.00 Bathroom, 1,223 sqft Single Family on 0.00 Acres

Ozerna, Edmonton, AB

Welcome to this spacious and versatile 4 bedroom, 3 full bathroom bi-level perfect for growing families or those who love to entertain. This well-maintained property features a bright and open upper level with a functional layout, while the fully finished basement offers incredible additional living spaceâ€"including a stylish wet bar, ideal for gatherings and relaxing nights in. With generous sized bedrooms, ample storage, and multiple living areas, this home provides both comfort and flexibility. Don't miss the opportunity to own this move-in ready gem in a desirable neighborhood!

# Interior

Interior Features ensuite bathroom

Appliances Dishwasher-Built-In, Dryer, Fan-Ceiling, Hood Fan, Oven-Built-In,

Refrigerator, Washer, See Remarks

Heating Forced Air-1, Natural Gas

Stories 2 Has Basement Yes