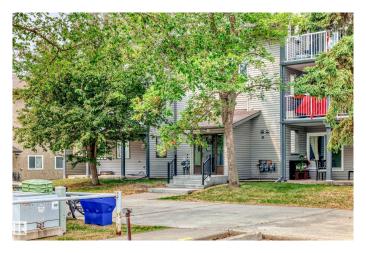

# \$137,000 - 105 6212 180 Street, Edmonton

MLS® #E4441938

# \$137,000

2 Bedroom, 1.50 Bathroom, 1,073 sqft Condo / Townhouse on 0.00 Acres

Ormsby Place, Edmonton, AB

Come check out this cozy and spacious 2 bedroom apartment. You walk into a large front entrance, open and spacious living room with plenty of sunlight. Good size dining room, Galley kitchen to serve all your cooking needs. Main bedroom with walk in closet and ensuite bathroom. There is a good size 2nd bedroom. The furnace room and storage room are located near the front entrance. There is a large patio with access to the park right out side your gate. Amazing location, close to shopping, transit, Henday and Whitemud.

# **Exterior**

Exterior Wood, Vinyl

Exterior Features Backs Onto Park/Trees, Landscaped, Playground Nearby, Public

Transportation, Schools, Shopping Nearby

Roof Asphalt Shingles

Construction Wood, Vinyl

Foundation Concrete Perimeter