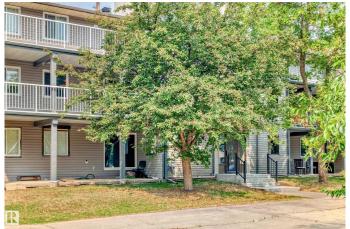

# \$137,000 - 105 6212 180 Street, Edmonton

MLS® #E4441938

# \$137,000

2 Bedroom, 1.50 Bathroom, 1,073 sqft Condo / Townhouse on 0.00 Acres

Ormsby Place, Edmonton, AB

Come check out this cozy and spacious 2 bedroom apartment. You walk into a large front entrance, open and spacious living room with plenty of sunlight. Good size dining room, Galley kitchen to serve all your cooking needs. Main bedroom with walk in closet and ensuite bathroom. There is a good size 2nd bedroom. The furnace room and storage room are located near the front entrance. There is a large patio with access to the park right out side your gate. Amazing location, close to shopping, transit, Henday and Whitemud.

# **Exterior**

Exterior Wood, Vinyl

Exterior Features Backs Onto Park/Trees, Landscaped, Playground Nearby, Public

Transportation, Schools, Shopping Nearby

Roof Asphalt Shingles

Construction Wood, Vinyl

Foundation Concrete Perimeter