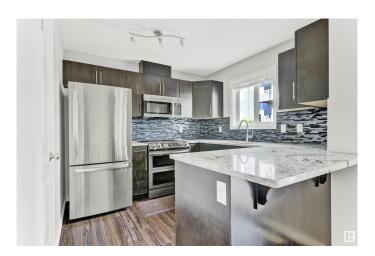

## \$309,000

3 Bedroom, 2.50 Bathroom, 1,276 sqft Condo / Townhouse on 0.00 Acres

Rutherford (Edmonton), Edmonton, AB

Exceptionally located and well maintained 2 storey townhouse in Rutherford Park with 3 bedrooms, 2.5 baths and double attached garage, mechanical room and laundry room with stacked washer/dryer on the base level. Conveniently close to shopping, schools, walking/bike paths and access to the Anthony Henday Drive and Ellerslie Road, etc.

### **Essential Information**

MLS® # E4441949

Price \$309,000

Bedrooms 3

Bathrooms 2.50

Full Baths 2

Half Baths 1

Square Footage 1,276

#### Interior

Interior Features ensuite bathroom

Appliances Dishwasher-Built-In, Microwave Hood Fan, Refrigerator, Stacked

Washer/Dryer, Stove-Electric, Window Coverings

Heating Forced Air-1, Natural Gas

Stories 2