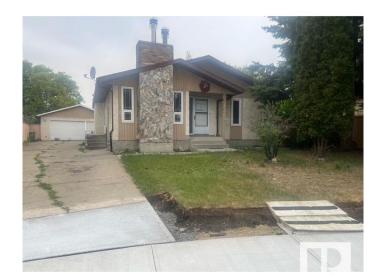

### \$385,000

5 Bedroom, 2.50 Bathroom, 1,175 sqft Single Family on 0.00 Acres

Hairsine, Edmonton, AB

A charming bungalow, located in the neighborhood of Hairsine. The property features a double detached garage and a pie-shaped lot. More details to follow.