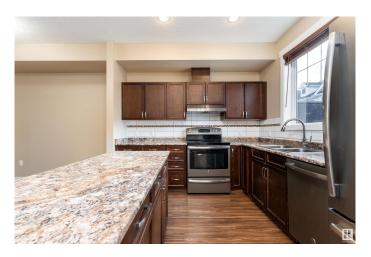

#### \$335,000

3 Bedroom, 2.50 Bathroom, 1,442 sqft Condo / Townhouse on 0.00 Acres

Klarvatten, Edmonton, AB

RARE 3 CAR PARKING! (Double garage with an additional stall in front of garage). Welcome to this stylish 3 bed, 2.5 bath townhouse in desirable Klarvatten with 1402 sq ft of comfortable living space. The main floor features 9' ceilings, a bright open-concept layout, and a modern kitchen with stainless steel appliances, a large peninsula island, and ample storage. Relax in the cozy living room, enjoy meals in the dining area, or step onto the balcony for fresh air. Upstairs, the spacious primary bedroom includes a 4-piece ensuite and great closet space, plus two more bedrooms, a full bath, and laundry room. Includes a double attached garage and extra parking. Steps from Poplar Lake, walking trails, and close to the Henday, shops, and amenities. (images are Virtually staged)

#### Interior

Interior Features ensuite bathroom

Appliances Dishwasher-Built-In, Dryer, Refrigerator, Stove-Electric, Washer

Heating Forced Air-1, Natural Gas

Stories 3

Has Basement Yes

Basement None, No Basement