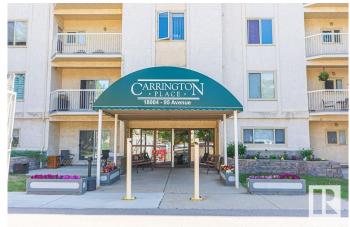

## \$110,000

2 Bedroom, 2.00 Bathroom, 878 sqft Condo / Townhouse on 0.00 Acres

La Perle, Edmonton, AB

Handyman special! Excellent sweat equity property offering 877 sqft, two bedroom, two full bath apartment condo on the third floor of a four floor, 45+ building. Bright kitchen with spacious living room. Master has walk though closet and a three piece ensuite. In suite laundry and storage plus the private and sunny south facing balcony also has an additional storage room attached. Comes with parking stall and there is plenty of visitor parking. Carrington Place has very nice amenities including indoor pool and whirlpool, exercise room, social rooms, crafts and library. Close to major shopping and major routes.

### **Amenities**

Amenities Parking-Visitor, Pool-Indoor, Recreation Room/Centre, Sauna; Swirlpool;

Steam, Storage-In-Suite

Parking Stall
Has Pool Yes