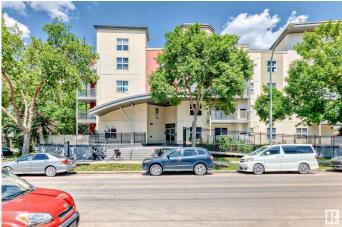

## \$155,000

1 Bedroom, 1.00 Bathroom, 587 sqft Condo / Townhouse on 0.00 Acres

Central Mcdougall, Edmonton, AB

Discover this 587 sq ft, 1-bed, 1-bath condo in the heart of Edmonton's vibrant Ice District, a proven successful Airbnb or your perfect urban home! Steps from Rogers Place, Brew and Bloom, Lingnam, and MacEwan University, this prime location offers a stunning downtown view and unbeatable access to the action. Includes a heated underground parking stall and is within walking distance to the LRT, Jasper Avenue, and River Valley trails. Located in a vibrant neighborhood with top dining, entertainment, and local events. Whether you're hosting guests for a game night at Rogers Place or seeking a chic downtown retreat, this turnkey property is ready to shine.

| Sub-Type               | Lowrise Apartment                                                                                   |  |
|------------------------|-----------------------------------------------------------------------------------------------------|--|
| Style                  | Single Level Apartment                                                                              |  |
| Status                 | Active                                                                                              |  |
| Community Information  |                                                                                                     |  |
| Address                | 316 10118 106 Ave                                                                                   |  |
| Area                   | Edmonton                                                                                            |  |
| Subdivision            | Central Mcdougall                                                                                   |  |
| City                   | Edmonton                                                                                            |  |
| County                 | ALBERTA                                                                                             |  |
| Province               | AB                                                                                                  |  |
| Postal Code            | T5T 2T6                                                                                             |  |
| Amenities              |                                                                                                     |  |
| Amenities              | On Street Parking, No Animal Home, No Smoking Home, Parking-Visitor, Secured Parking, Security Door |  |
| Parking                | Underground                                                                                         |  |
| Interior               |                                                                                                     |  |
| Appliances             | Dishwasher-Built-In, Dryer, Refrigerator, Stove-Electric, Washer, Window Coverings                  |  |
| Heating                | Forced Air-1, Natural Gas                                                                           |  |
| # of Stories           | 5                                                                                                   |  |
| Stories                | 5                                                                                                   |  |
| Has Basement           | Yes                                                                                                 |  |
| Basement               | None, No Basement                                                                                   |  |
| Exterior               |                                                                                                     |  |
| Exterior               | Wood, Stucco                                                                                        |  |
| Exterior Features      | Public Transportation, Shopping Nearby, View City, View Downtown                                    |  |
| Roof                   | Tar & Gravel                                                                                        |  |
| Construction           | Wood, Stucco                                                                                        |  |
| Foundation             | Concrete Perimeter                                                                                  |  |
| Additional Information |                                                                                                     |  |