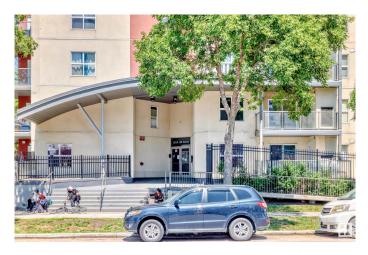

## \$155,000

1 Bedroom, 1.00 Bathroom, 587 sqft Condo / Townhouse on 0.00 Acres

Central Mcdougall, Edmonton, AB

Discover this 587 sq ft, 1-bed, 1-bath condo in the heart of Edmonton's vibrant Ice District, a proven successful Airbnb or your perfect urban home! Steps from Rogers Place, Brew and Bloom, Lingnam, and MacEwan University, this prime location offers a stunning downtown view and unbeatable access to the action. Includes a heated underground parking stall and is within walking distance to the LRT, Jasper Avenue, and River Valley trails. Located in a vibrant neighborhood with top dining, entertainment, and local events. Whether you're hosting guests for a game night at Rogers Place or seeking a chic downtown retreat, this turnkey property is ready to shine.

| Sub-Type               | Lowrise Apartment                                                                                   |  |
|------------------------|-----------------------------------------------------------------------------------------------------|--|
| Style                  | Single Level Apartment                                                                              |  |
| Status                 | Active                                                                                              |  |
| Community Information  |                                                                                                     |  |
| Address                | 316 10118 106 Ave                                                                                   |  |
| Area                   | Edmonton                                                                                            |  |
| Subdivision            | Central Mcdougall                                                                                   |  |
| City                   | Edmonton                                                                                            |  |
| County                 | ALBERTA                                                                                             |  |
| Province               | AB                                                                                                  |  |
| Postal Code            | T5T 2T6                                                                                             |  |
| Amenities              |                                                                                                     |  |
| Amenities              | On Street Parking, No Animal Home, No Smoking Home, Parking-Visitor, Secured Parking, Security Door |  |
| Parking                | Underground                                                                                         |  |
| Interior               |                                                                                                     |  |
| Appliances             | Dishwasher-Built-In, Dryer, Refrigerator, Stove-Electric, Washer, Window Coverings                  |  |
| Heating                | Forced Air-1, Natural Gas                                                                           |  |
| # of Stories           | 5                                                                                                   |  |
| Stories                | 5                                                                                                   |  |
| Has Basement           | Yes                                                                                                 |  |
| Basement               | None, No Basement                                                                                   |  |
| Exterior               |                                                                                                     |  |
| Exterior               | Wood, Stucco                                                                                        |  |
| Exterior Features      | Public Transportation, Shopping Nearby, View City, View Downtown                                    |  |
| Roof                   | Tar & Gravel                                                                                        |  |
| Construction           | Wood, Stucco                                                                                        |  |
| Foundation             | Concrete Perimeter                                                                                  |  |
| Additional Information |                                                                                                     |  |