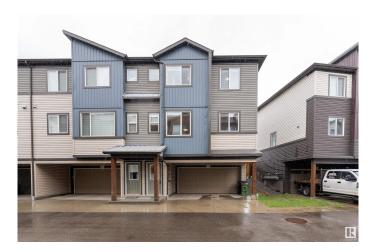

# \$400,000 - 18 16903 68 Street, Edmonton

MLS® #E4442804

#### \$400,000

3 Bedroom, 2.50 Bathroom, 1,495 sqft Condo / Townhouse on 0.00 Acres

Schonsee, Edmonton, AB

Welcome to this beautiful and elegant 2-storey condo townhouse featuring a modern kitchen with stainless steel appliances and stylish finishes. The spacious living room is filled with natural light, complete with a cozy fireplace and direct access to the deck overlooking the fenced yard. The main floor also includes a dining area, utility space, and a convenient 2-piece bathroom. Upstairs, you'll find plush carpeting throughout, a primary bedroom with a walk-in closet and 3-piece ensuite, two additional bedrooms, a 4-piece bathroom, and a laundry room for added convenience. Enjoy outdoor living with a private deck and fenced yard, plus the added bonus of a double attached garage.

# **Community Information**

Address 18 16903 68 Street

Area Edmonton
Subdivision Schonsee
City Edmonton
County ALBERTA

Province AB

Postal Code T5Z 0R1