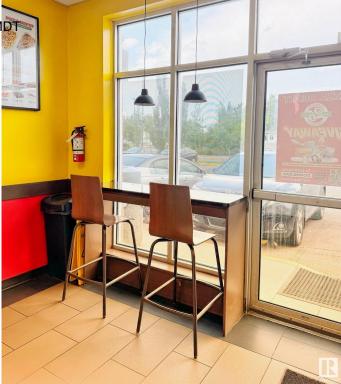

### \$330,000

0 Bedroom, 0.00 Bathroom, Business on 0.00 Acres

Silver Berry, Edmonton, AB

Pizza Depot Franchise for Sale in Tamarack (South Edmonton)! Well-established national franchise located in a high-traffic retail plaza near Meadows Transit Centre. Surrounded by residential neighborhoods and major retail, this location benefits from excellent visibility and steady walk-in traffic. Modern, clean interior with strong brand presence. Consistent sales and loyal customer base make this a great opportunity for owner-operators or investors. Full franchise training and support provided. Financials available to qualified buyers. Turnkey operation with growth potential in a rapidly developing area. Please do not approach staff directly.