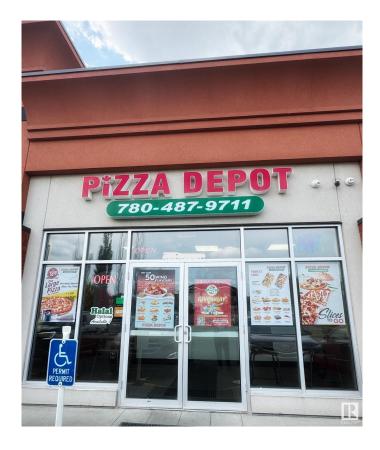

### \$330,000

0 Bedroom, 0.00 Bathroom, Business on 0.00 Acres

Silver Berry, Edmonton, AB

Pizza Depot Franchise for Sale in Tamarack (South Edmonton)! Well-established national franchise located in a high-traffic retail plaza near Meadows Transit Centre. Surrounded by residential neighborhoods and major retail, this location benefits from excellent visibility and steady walk-in traffic. Modern, clean interior with strong brand presence. Consistent sales and loyal customer base make this a great opportunity for owner-operators or investors. Full franchise training and support provided. Financials available to qualified buyers. Turnkey operation with growth potential in a rapidly developing area. Please do not approach staff directly.