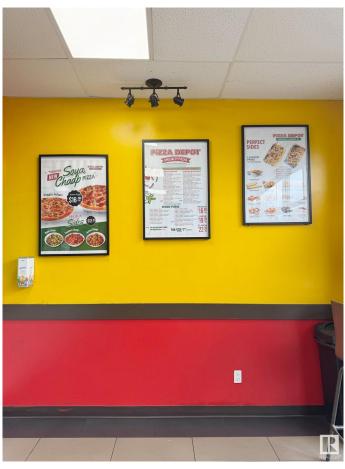

### \$330,000

0 Bedroom, 0.00 Bathroom, Business on 0.00 Acres

Silver Berry, Edmonton, AB

Pizza Depot Franchise for Sale in Tamarack (South Edmonton)! Well-established national franchise located in a high-traffic retail plaza near Meadows Transit Centre. Surrounded by residential neighborhoods and major retail, this location benefits from excellent visibility and steady walk-in traffic. Modern, clean interior with strong brand presence. Consistent sales and loyal customer base make this a great opportunity for owner-operators or investors. Full franchise training and support provided. Financials available to qualified buyers. Turnkey operation with growth potential in a rapidly developing area. Please do not approach staff directly.