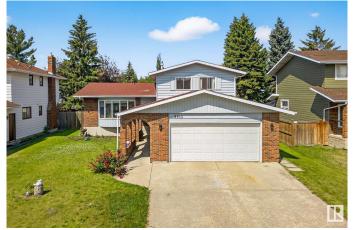

# \$550,000 - 3310 113a Street, Edmonton

MLS® #E4443235

#### \$550,000

4 Bedroom, 2.00 Bathroom, 1,958 sqft Single Family on 0.00 Acres

Sweet Grass, Edmonton, AB

Welcome to the highly sought-after, family-friendly community of Sweet Grass! This bright and spacious 4-level split home offers over 2,500 sq ft of well-designed living space, featuring 4 bedrooms and 3 bathroomsâ€"ideal for a growing family. A rare main floor bedroom provides added convenience and flexibility, perfect for guests, or as an office. The large basement rec room provides extra space for kids to play or relax, while recent upgrades, including fresh paint, new carpet, two furnaces, and a newer roof, ensure comfort and peace of mind. The oversized, double-attached garage provides ample storage, and the fully fenced backyard, complete with a large covered deck, is ideal for outdoor play and summer gatherings. Located just minutes from schools, parks, and shopping, this move-in-ready home is everything a family needs in a location they'll love.