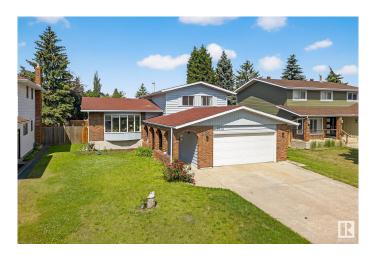

# \$550,000 - 3310 113a Street, Edmonton

MLS® #E4443235

#### \$550,000

4 Bedroom, 2.00 Bathroom, 1,958 sqft Single Family on 0.00 Acres

Sweet Grass, Edmonton, AB

Welcome to the highly sought-after, family-friendly community of Sweet Grass! This bright and spacious 4-level split home offers over 2,500 sq ft of well-designed living space, featuring 4 bedrooms and 3 bathroomsâ€"ideal for a growing family. A rare main floor bedroom provides added convenience and flexibility, perfect for guests, or as an office. The large basement rec room provides extra space for kids to play or relax, while recent upgrades, including fresh paint, new carpet, two furnaces, and a newer roof, ensure comfort and peace of mind. The oversized, double-attached garage provides ample storage, and the fully fenced backyard, complete with a large covered deck, is ideal for outdoor play and summer gatherings. Located just minutes from schools, parks, and shopping, this move-in-ready home is everything a family needs in a location they'll love.