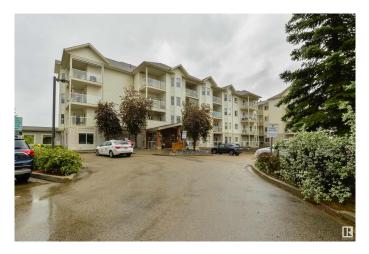

#### \$176,500

2 Bedroom, 2.00 Bathroom, 882 sqft Condo / Townhouse on 0.00 Acres

Miller, Edmonton, AB

GROUND-LEVEL unit in the adult community (55+) complex of Central Park Estates!! This condo features an open floor plan, hardwood flooring, lovely kitchen with wrap-around cabinetry, island seating, and separate dinette, spacious living room with a garden door leading out to the covered balcony, 2 large bedrooms including a walk-through closet & 3pc ensuite off the owner's retreat, a 4pc guest bath, in-suite laundry/storage room, and TWO titled parking stalls (one above-ground & one below). The building itself includes a stadium-seating theatre room, rec room with games, puzzles, pool table & shuffleboard, exercise room, large social room with fully equipped kitchen & outdoor patio, & an underground car wash bay to name a few. Ideally situated next to health centres, shopping, & public transit, the location here can't be beat – you'll love the freedom of the low-maintenance & comfortable lifestyle that awaits you here!

## **Community Information**

| Address           | 122 14259 50 Street                                                                                                                                                                                     |
|-------------------|---------------------------------------------------------------------------------------------------------------------------------------------------------------------------------------------------------|
| Area              | Edmonton                                                                                                                                                                                                |
| Subdivision       | Miller                                                                                                                                                                                                  |
| City              | Edmonton                                                                                                                                                                                                |
| County            | ALBERTA                                                                                                                                                                                                 |
| Province          | AB                                                                                                                                                                                                      |
| Postal Code       | T5A 5J2                                                                                                                                                                                                 |
| Amenities         |                                                                                                                                                                                                         |
| Amenities         | Car Wash, Exercise Room, No Animal Home, No Smoking Home,<br>Parking-Visitor, Party Room, Patio, Recreation Room/Centre, Secured<br>Parking, Security Door, Storage-In-Suite, See Remarks, Storage Cage |
| Parking           | Heated, Parkade, Underground, See Remarks                                                                                                                                                               |
| Interior          |                                                                                                                                                                                                         |
| Interior Features | ensuite bathroom                                                                                                                                                                                        |
| Appliances        | Dishwasher-Built-In, Dryer, Microwave Hood Fan, Refrigerator, Stove-Electric, Washer, Window Coverings                                                                                                  |
| Heating           | Hot Water, Water                                                                                                                                                                                        |
| # of Stories      | 4                                                                                                                                                                                                       |
| Stories           | 1                                                                                                                                                                                                       |
| Has Basement      | Yes                                                                                                                                                                                                     |
| Basement          | None, No Basement                                                                                                                                                                                       |
| Exterior          |                                                                                                                                                                                                         |
| Exterior          | Wood, Brick, Vinyl                                                                                                                                                                                      |
| Exterior Features | Flat Site, Landscaped, Low Maintenance Landscape, Public Transportation, Shopping Nearby, See Remarks                                                                                                   |