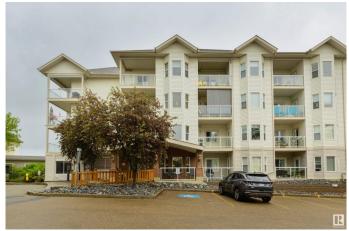

#### \$176,500

2 Bedroom, 2.00 Bathroom, 882 sqft Condo / Townhouse on 0.00 Acres

Miller, Edmonton, AB

GROUND-LEVEL unit in the adult community (55+) complex of Central Park Estates!! This condo features an open floor plan, hardwood flooring, lovely kitchen with wrap-around cabinetry, island seating, and separate dinette, spacious living room with a garden door leading out to the covered balcony, 2 large bedrooms including a walk-through closet & 3pc ensuite off the owner's retreat, a 4pc guest bath, in-suite laundry/storage room, and TWO titled parking stalls (one above-ground & one below). The building itself includes a stadium-seating theatre room, rec room with games, puzzles, pool table & shuffleboard, exercise room, large social room with fully equipped kitchen & outdoor patio, & an underground car wash bay to name a few. Ideally situated next to health centres, shopping, & public transit, the location here can't be beat – you'll love the freedom of the low-maintenance & comfortable lifestyle that awaits you here!

## **Community Information**

| Address           | 122 14259 50 Street                                                                                                                                                                                     |
|-------------------|---------------------------------------------------------------------------------------------------------------------------------------------------------------------------------------------------------|
| Area              | Edmonton                                                                                                                                                                                                |
| Subdivision       | Miller                                                                                                                                                                                                  |
| City              | Edmonton                                                                                                                                                                                                |
| County            | ALBERTA                                                                                                                                                                                                 |
| Province          | AB                                                                                                                                                                                                      |
| Postal Code       | T5A 5J2                                                                                                                                                                                                 |
| Amenities         |                                                                                                                                                                                                         |
| Amenities         | Car Wash, Exercise Room, No Animal Home, No Smoking Home,<br>Parking-Visitor, Party Room, Patio, Recreation Room/Centre, Secured<br>Parking, Security Door, Storage-In-Suite, See Remarks, Storage Cage |
| Parking           | Heated, Parkade, Underground, See Remarks                                                                                                                                                               |
| Interior          |                                                                                                                                                                                                         |
| Interior Features | ensuite bathroom                                                                                                                                                                                        |
| Appliances        | Dishwasher-Built-In, Dryer, Microwave Hood Fan, Refrigerator, Stove-Electric, Washer, Window Coverings                                                                                                  |
| Heating           | Hot Water, Water                                                                                                                                                                                        |
| # of Stories      | 4                                                                                                                                                                                                       |
| Stories           | 1                                                                                                                                                                                                       |
| Has Basement      | Yes                                                                                                                                                                                                     |
| Basement          | None, No Basement                                                                                                                                                                                       |
| Exterior          |                                                                                                                                                                                                         |
| Exterior          | Wood, Brick, Vinyl                                                                                                                                                                                      |
| Exterior Features | Flat Site, Landscaped, Low Maintenance Landscape, Public Transportation, Shopping Nearby, See Remarks                                                                                                   |