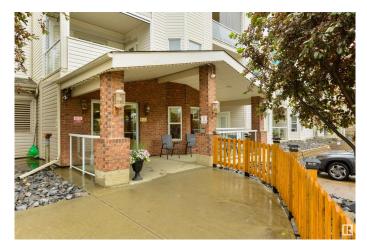

#### \$176,500

2 Bedroom, 2.00 Bathroom, 882 sqft Condo / Townhouse on 0.00 Acres

Miller, Edmonton, AB

GROUND-LEVEL unit in the adult community (55+) complex of Central Park Estates!! This condo features an open floor plan, hardwood flooring, lovely kitchen with wrap-around cabinetry, island seating, and separate dinette, spacious living room with a garden door leading out to the covered balcony, 2 large bedrooms including a walk-through closet & 3pc ensuite off the owner's retreat, a 4pc guest bath, in-suite laundry/storage room, and TWO titled parking stalls (one above-ground & one below). The building itself includes a stadium-seating theatre room, rec room with games, puzzles, pool table & shuffleboard, exercise room, large social room with fully equipped kitchen & outdoor patio, & an underground car wash bay to name a few. Ideally situated next to health centres, shopping, & public transit, the location here can't be beat – you'll love the freedom of the low-maintenance & comfortable lifestyle that awaits you here!

## **Community Information**

| Address           | 122 14259 50 Street                                                                                                                                                                                     |
|-------------------|---------------------------------------------------------------------------------------------------------------------------------------------------------------------------------------------------------|
| Area              | Edmonton                                                                                                                                                                                                |
| Subdivision       | Miller                                                                                                                                                                                                  |
| City              | Edmonton                                                                                                                                                                                                |
| County            | ALBERTA                                                                                                                                                                                                 |
| Province          | AB                                                                                                                                                                                                      |
| Postal Code       | T5A 5J2                                                                                                                                                                                                 |
| Amenities         |                                                                                                                                                                                                         |
| Amenities         | Car Wash, Exercise Room, No Animal Home, No Smoking Home,<br>Parking-Visitor, Party Room, Patio, Recreation Room/Centre, Secured<br>Parking, Security Door, Storage-In-Suite, See Remarks, Storage Cage |
| Parking           | Heated, Parkade, Underground, See Remarks                                                                                                                                                               |
| Interior          |                                                                                                                                                                                                         |
| Interior Features | ensuite bathroom                                                                                                                                                                                        |
| Appliances        | Dishwasher-Built-In, Dryer, Microwave Hood Fan, Refrigerator, Stove-Electric, Washer, Window Coverings                                                                                                  |
| Heating           | Hot Water, Water                                                                                                                                                                                        |
| # of Stories      | 4                                                                                                                                                                                                       |
| Stories           | 1                                                                                                                                                                                                       |
| Has Basement      | Yes                                                                                                                                                                                                     |
| Basement          | None, No Basement                                                                                                                                                                                       |
| Exterior          |                                                                                                                                                                                                         |
| Exterior          | Wood, Brick, Vinyl                                                                                                                                                                                      |
| Exterior Features | Flat Site, Landscaped, Low Maintenance Landscape, Public Transportation, Shopping Nearby, See Remarks                                                                                                   |